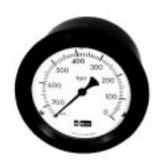

## Chemical Resistant Vacuum Gauge

The chemical resistant (Model CCR) vacuum gauge has been designed for applications where chemical contamination exists. The sensing element, vacuum chamber and connection port are manufactured from corrosion-resistant materials. The gauge movement, dial, and pointer are isolated from the medium to be measured. Positive pressure up to two bar will not cause damage or alter the calibration.

| Technical Data         |                                            |                                            |
|------------------------|--------------------------------------------|--------------------------------------------|
| Model                  | CCR 100                                    | CCR 760                                    |
| Range                  | 0-100 torr                                 | 0-760 torr                                 |
| Graduations            | 2 torr                                     | 10 torr                                    |
| Figure Interval        | 10 torr                                    | 100 torr                                   |
| Accuracy               | ± 2% of full scale                         | ± 2% of full scale                         |
| Scale length           | 6.5 inches                                 | 6.5 inches                                 |
| Internal volume        | 7.2 in <sup>3</sup>                        | 7.2 in <sup>3</sup>                        |
| Weight                 | 2.1 lbs.                                   | 2.1 lbs.                                   |
| Capsule                | Manufactured from Inconel X750             | Manufactured from Inconel X750             |
| Vacuum chamber         | Manufactured from AISI 316 stainless steel | Manufactured from AISI 316 stainless steel |
| Back vacuum connection | 1/8" BSP female parallel thread (AISI 316) | 1/8" BSP female parallel thread (AISI 316) |
| Movement               | All bearing faces jewelled                 | All bearing faces jewelled                 |