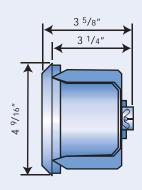

| Technical Data         |                                            |                                            |
|------------------------|--------------------------------------------|--------------------------------------------|
| Model                  | CCR 100                                    | CCR 760                                    |
| Range                  | 0-100 torr                                 | 0-760 torr                                 |
| Graduations            | 2 torr                                     | 10 torr                                    |
| Figure Interval        | 10 torr                                    | 100 torr                                   |
| Accuracy               | ± 2% of full scale                         | ± 2% of full scale                         |
| Scale length           | 6.5 inches                                 | 6.5 inches                                 |
| Internal volume        | 7.2 in <sup>3</sup>                        | 7.2 in <sup>3</sup>                        |
| Weight                 | 2.1 lbs.                                   | 2.1 lbs.                                   |
| Capsule                | Manufactured from Inconel X750             | Manufactured from Inconel X750             |
| Vacuum chamber         | Manufactured from AISI 316 stainless steel | Manufactured from AISI 316 stainless steel |
| Back vacuum connection | 1/8" BSP female parallel thread (AISI 316) | 1/8" BSP female parallel thread (AISI 316) |
| Movement               | All bearing faces jewelled                 | All bearing faces jewelled                 |