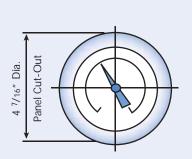

| Technical Data         |                                            |                                            |
|------------------------|--------------------------------------------|--------------------------------------------|
| Model                  | CCR 100                                    | CCR 760                                    |
| Range                  | 0-100 torr                                 | 0-760 torr                                 |
| Graduations            | 2 torr                                     | 10 torr                                    |
| Figure Interval        | 10 torr                                    | 100 torr                                   |
| Accuracy               | ± 2% of full scale                         | ± 2% of full scale                         |
| Scale length           | 6.5 inches                                 | 6.5 inches                                 |
| Internal volume        | 7.2 in <sup>3</sup>                        | 7.2 in <sup>3</sup>                        |
| Weight                 | 2.1 lbs.                                   | 2.1 lbs.                                   |
| Capsule                | Manufactured from Inconel X750             | Manufactured from Inconel X750             |
| Vacuum chamber         | Manufactured from AISI 316 stainless steel | Manufactured from AISI 316 stainless steel |
| Back vacuum connection | 1/8" BSP female parallel thread (AISI 316) | 1/8" BSP female parallel thread (AISI 316) |
| Movement               | All bearing faces jewelled                 | All bearing faces jewelled                 |