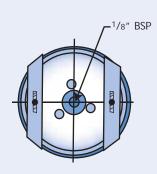

| Technical Data         |                                            |                                            |
|------------------------|--------------------------------------------|--------------------------------------------|
| Model                  | CCR 100                                    | CCR 760                                    |
| Range                  | 0-100 torr                                 | 0-760 torr                                 |
| Graduations            | 2 torr                                     | 10 torr                                    |
| Figure Interval        | 10 torr                                    | 100 torr                                   |
| Accuracy               | ± 2% of full scale                         | ± 2% of full scale                         |
| Scale length           | 6.5 inches                                 | 6.5 inches                                 |
| Internal volume        | 7.2 in <sup>3</sup>                        | 7.2 in <sup>3</sup>                        |
| Weight                 | 2.1 lbs.                                   | 2.1 lbs.                                   |
| Capsule                | Manufactured from Inconel X750             | Manufactured from Inconel X750             |
| Vacuum chamber         | Manufactured from AISI 316 stainless steel | Manufactured from AISI 316 stainless steel |
| Back vacuum connection | 1/8" BSP female parallel thread (AISI 316) | 1/8" BSP female parallel thread (AISI 316) |
| Movement               | All bearing faces jewelled                 | All bearing faces jewelled                 |